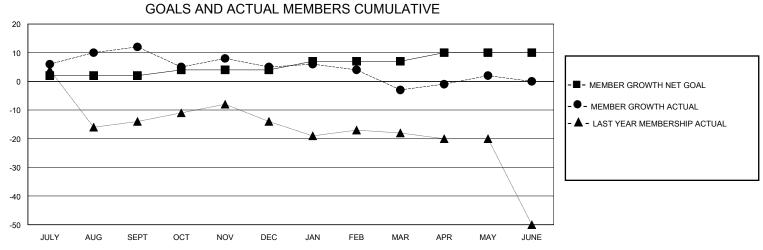

## District 11 E1

Results as of: 5/31/2024

| GMT:            |               |             | GMT CA        |                               |                       |                         |                                                    |  |
|-----------------|---------------|-------------|---------------|-------------------------------|-----------------------|-------------------------|----------------------------------------------------|--|
|                 | Club          | os          |               | Members RESULTS FOR 2023-2024 |                       |                         |                                                    |  |
|                 | RESULTS FOR   | R 2023-2024 |               |                               |                       |                         |                                                    |  |
| QUARTER         | NEW CLUB GOAL | NEW CLUBS   | DROPPED CLUBS | QUARTER MEMB                  | ER GROWTH NET<br>GOAL | MEMBER GROWTH<br>ACTUAL | DROPPED<br>MEMBERS ACTUAL<br>(including transfers) |  |
| JULY/AUG/SEPT   | 0             | 0           | 0             | JULY/AUG/SEPT                 | 2                     | 37                      | 24                                                 |  |
| OCT/NOV/DEC     | 0             | 0           | 0             | OCT/NOV/DEC                   | 2                     | 19                      | 26                                                 |  |
| JAN/FEB/MAR     | 0             | 0           | 0             | JAN/FEB/MAR                   | 3                     | 12                      | 19                                                 |  |
| APR/MAY/ II INE | 1             | 0           | 0             |                               | 3                     | 9                       | 3                                                  |  |